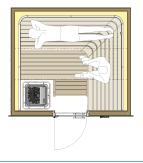

# KLAFS S11 Sauna FLOOR PLAN EXAMPLES

#### L-SHAPED BENCH

S11 2400/2700 (94"/106")

S11 2500/3000 (98"/118") Up to 3100 (122") for insulated glass