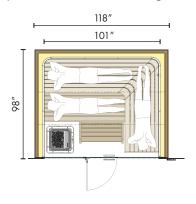

#### L-SHAPED BENCH

S11 2400/2700 (94"/106")

S11 2500/3000 (98"/118") Up to 3100 (122") for insulated glass

#### **STRAIGHT BENCH**

S11 2100/2400 (83"/94")

S11 2400/2500 (94"/98")

S11 2500/3000 (98"/118") Up to 3100 (122") for insulated glass