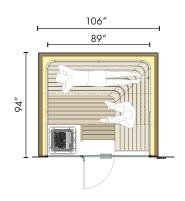

#### L-SHAPED BENCH

S11 2400/2700 (94"/106")

S11 2500/3000 (98"/118") Up to 3100 (122") for insulated glass

#### **STRAIGHT BENCH**

S11 2100/2400 (83"/94")

S11 2400/2500 (94"/98")

S11 2500/3000 (98"/118") Up to 3100 (122") for insulated glass