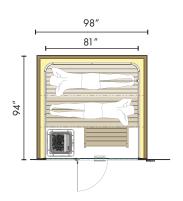

#### L-SHAPED BENCH

S11 2400/2700 (94"/106")

S11 2500/3000 (98"/118") Up to 3100 (122") for insulated glass

#### **STRAIGHT BENCH**

S11 2100/2400 (83"/94")

S11 2400/2500 (94"/98")

S11 2500/3000 (98"/118") Up to 3100 (122") for insulated glass