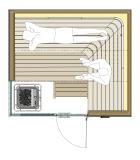

#### L-SHAPED BENCH

S11 2400/2700 (94"/106")

S11 2500/3000 (98"/118") Up to 3100 (122") for insulated glass

#### **STRAIGHT BENCH**

S11 2100/2400 (83"/94")

S11 2400/2500 (94"/98")

S11 2500/3000 (98"/118") Up to 3100 (122") for insulated glass