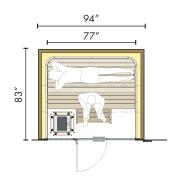

#### **STRAIGHT BENCH**

S11 2100/2400 (83"/94")

S11 2400/2500 (94"/98")

S11 2500/3000 (98"/118") Up to 3100 (122") for insulated glass