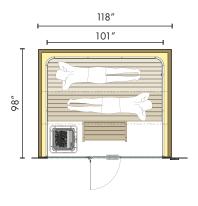

#### L-SHAPED BENCH

S11 2400/2700 (94"/106")

S11 2500/3000 (98"/118") Up to 3100 (122") for insulated glass

#### **STRAIGHT BENCH**

S11 2100/2400 (83"/94")

S11 2400/2500 (94"/98")

S11 2500/3000 (98"/118") Up to 3100 (122") for insulated glass