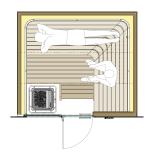

#### L-SHAPED BENCH

S11 2400/2700 (94"/106")

S11 2500/3000 (98"/118") Up to 3100 (122") for insulated glass

#### **STRAIGHT BENCH**

S11 2100/2400 (83"/94")

S11 2400/2500 (94"/98")

S11 2500/3000 (98"/118") Up to 3100 (122") for insulated glass