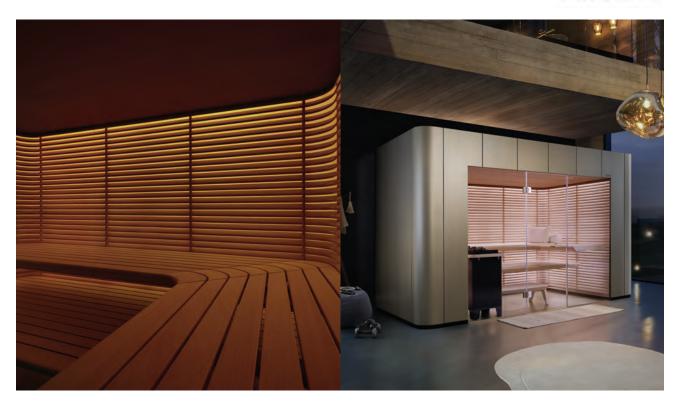

# KLAFS S11 Sauna DESIGN BY STUDIO F.A. PORSCHE

## HEAT, LIGHT, SOUND: A MULTI-SENSORY SAUNA EXPERIENCE

Introducing a truly remarkable sauna experience, meticulously crafted to captivate your senses. KLAFS and Studio F. A. Porsche challenged conventions to create an extraordinary sanctuary. KLAFS S11 Sauna's unique environment uses groundbreaking light and sound technology to transport you to enchanting realms of relaxation.

## **PRODUCT FEATURES**

| Floor plan         | Dimensions (D × W): Dimensions from 83" x 94" up to 98" x 122"                                                                                                                                                                     |
|--------------------|------------------------------------------------------------------------------------------------------------------------------------------------------------------------------------------------------------------------------------|
| Limited-Edition    | Only a limited edition will be made; each custom-configured sauna will be discreetly numbered on a Porsche/KLAFS identity plaque                                                                                                   |
| Exterior           | Available as a free-standing sauna designed with cabin-high cladding in a high-quality, metallic<br>Champagne finish; also available as a custom-made, built-in sauna                                                              |
| Interior           | Hemlock wood veneer slats run along three sides; behind wooden slats is a wall made of translucent Japanese Washi paper; the combination of the wood slats and Washi paper help create the lighting effect unique to the S11 Sauna |
| Benches            | Two-tiered, "floating" benches (straight or L-shaped); steps also provided                                                                                                                                                         |
| Front Wall & Door  | Frameless, all-glass front (ESG or insulated glass) across the entire width of the cabin (also available with a glass corner, 2-part glass front, or glass door only)                                                              |
| Lighting & Sound   | Exclusive lighting and sound technology creates five light-sound setting options: 1) Relaxing Amber, 2) Pulse of Nature, 3) Magic Blue Sea, 4) Night and Light and 5) Colorful                                                     |
| Heating            | FERO Sauna Heater or MAJUS Sauna Heater with 21-series control unit; SANARIUM® available                                                                                                                                           |
| Optional Equipment | WiFi enabled control, ROMEO and JULIET Sauna Pendant Lights, NOOA Luminaire, MOLLIS® Sauna Pillows & Mats                                                                                                                          |
|                    | For more product information, please contact us.                                                                                                                                                                                   |