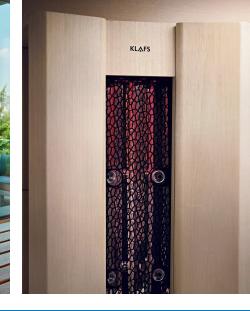

#### **FEATURES**

- · With InfraPLUS, infrared-C radiation warms your back intensively.
- Targeted heat with intensity regulated automatically via four SensoCare sensors.
- Backrest can be adjusted to various levels.
- · Life-long guarantee for the patented low-temperature ceramic heater.

### **WOOD OPTIONS**

Available in hemlock, Obeche and walnut finishes.